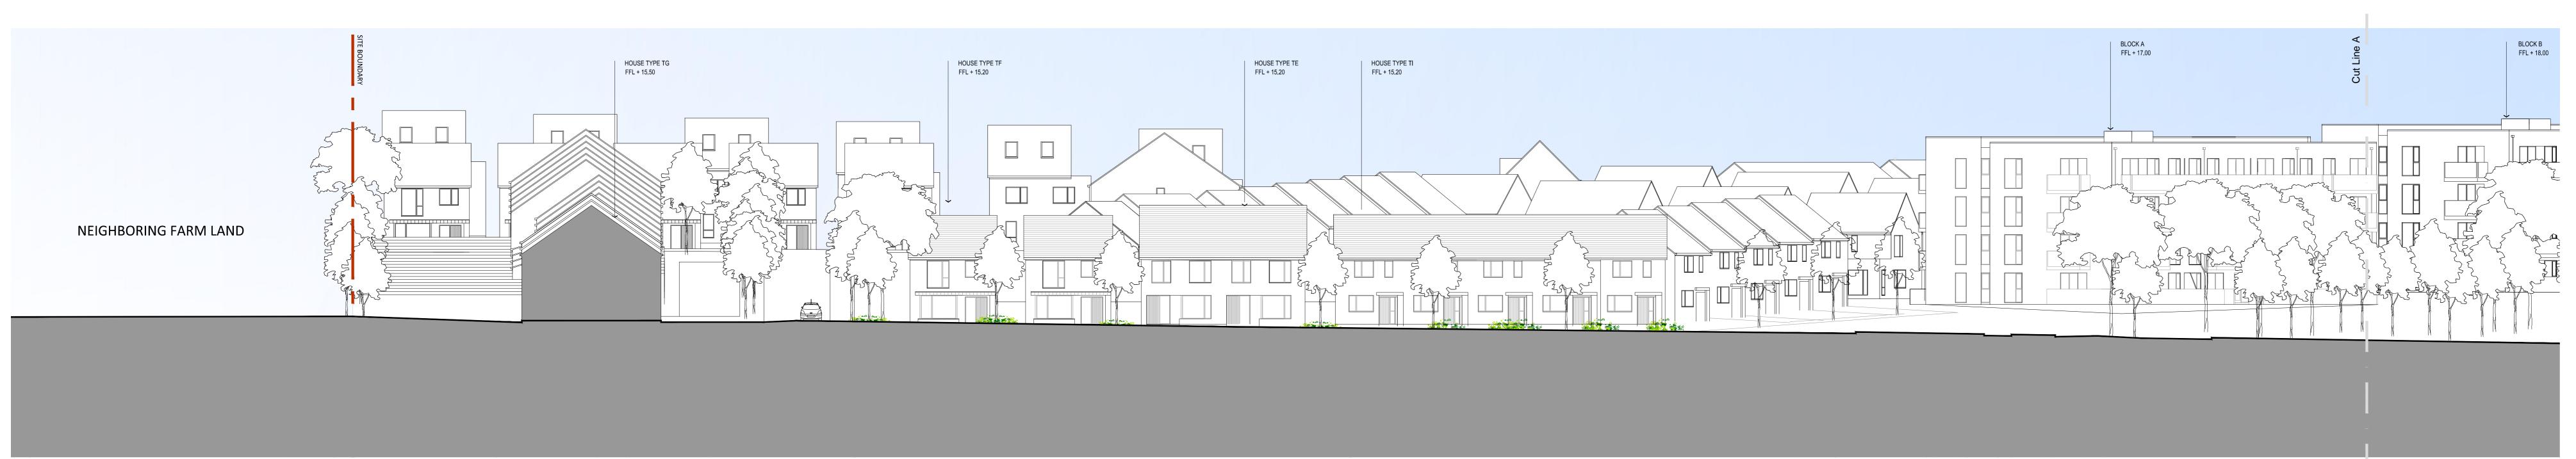

## Proposed Site Section C-C

Site Boundary outlined in Red

| archite email: in tel: +353 fax: +353 www.om                                                                                                                                                                                                                                                                                                      | O'mahony pike  Project No.: 1806  Scale @ A0: As Shown Date Printed: 15/05/20                                      |
|---------------------------------------------------------------------------------------------------------------------------------------------------------------------------------------------------------------------------------------------------------------------------------------------------------------------------------------------------|--------------------------------------------------------------------------------------------------------------------|
|                                                                                                                                                                                                                                                                                                                                                   | architecture   urban design email: info@omahonypike.com tel: +353 1 202 7400                                       |
|                                                                                                                                                                                                                                                                                                                                                   | Project: Residential Development at  Location: Blackrock, Dundalk, Co. Louth  Client: Kingsbridge Consultancy Ltd. |
| Figured dimensions only to be used. This drawing is copyright of O'Mahony Pike Architects Ltd. All information is shared as per approved use in accordance with BS1192(2007) + A2(2016), Table 5; Standard Codes for Suitability of Models and Documents. If 'Information Approval Check' is empty, this information has been shared at SO - WIP. | Drawing Title: Proposed Site Section C-C  Drawing No.: 1806-OMP-00-ZZ-DR-A-XX-30002                                |