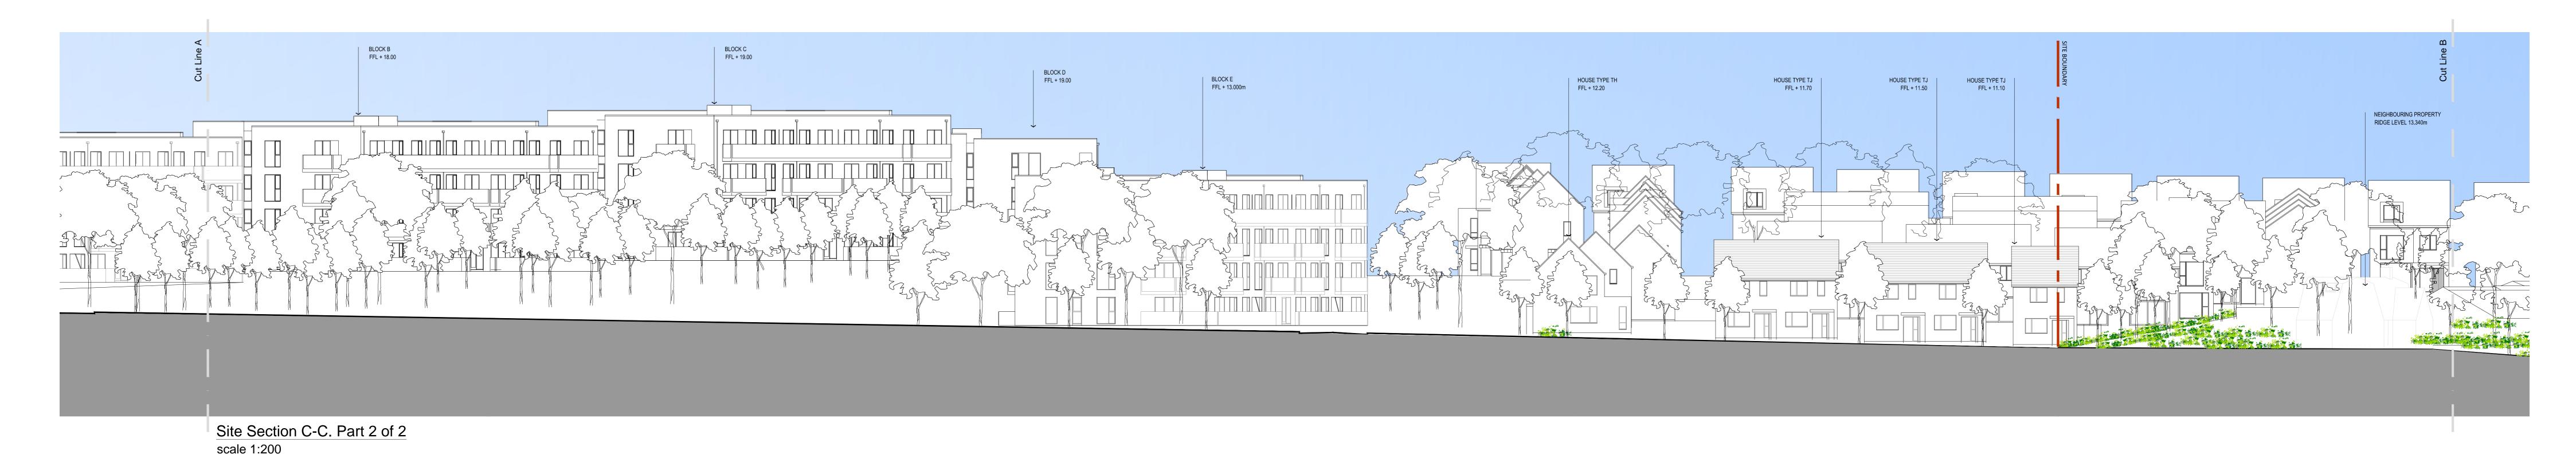

Site Section C-C. Part 1 of 2 scale 1:200

## Proposed Site Section C-C

Site Boundary outlined in Red

| archite email: in tel: +353 fax: +353 www.om                                                                                                                                                                                                                                                                                                      | O'mahony pike  Project No.: 1806  Scale @ A0: As Shown Date Printed: 15/05/20                                      |
|---------------------------------------------------------------------------------------------------------------------------------------------------------------------------------------------------------------------------------------------------------------------------------------------------------------------------------------------------|--------------------------------------------------------------------------------------------------------------------|
|                                                                                                                                                                                                                                                                                                                                                   | architecture   urban design email: info@omahonypike.com tel: +353 1 202 7400                                       |
|                                                                                                                                                                                                                                                                                                                                                   | Project: Residential Development at  Location: Blackrock, Dundalk, Co. Louth  Client: Kingsbridge Consultancy Ltd. |
| Figured dimensions only to be used. This drawing is copyright of O'Mahony Pike Architects Ltd. All information is shared as per approved use in accordance with BS1192(2007) + A2(2016), Table 5; Standard Codes for Suitability of Models and Documents. If 'Information Approval Check' is empty, this information has been shared at SO - WIP. | Drawing Title: Proposed Site Section C-C  Drawing No.: 1806-OMP-00-ZZ-DR-A-XX-30002                                |